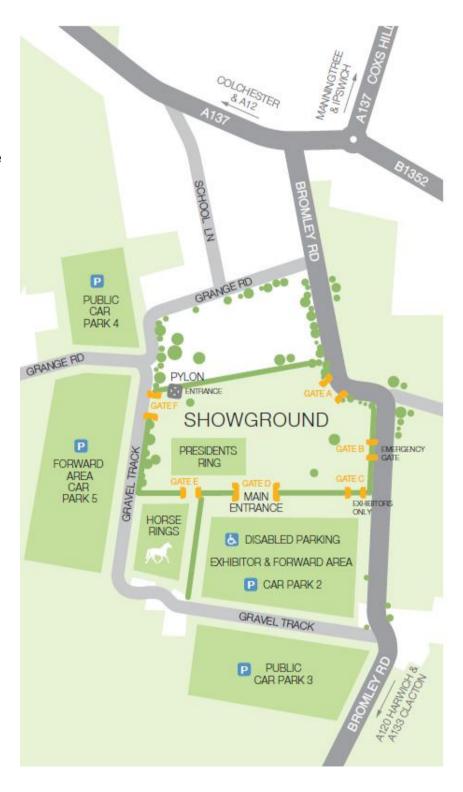

## Lawford House Park, Bromley Road, Nr Manningtree, Essex

Postcode: CO11 2NE

DIRECTIONS: The showground is situated at Lawford House Park. If travelling from Chelmsford on the A12, take A120 Harwich Road, then the third left to Little Bromley, about three miles along you will find the showground on your left.

From Ipswich, take the A137 signposted to Manningtree and proceed for approximately 10 miles. You should cross the River Stour at Cattawade and proceed past Manningtree Railway Station, up Cox's Hill and turn right where you will find the ground signposted to your left.